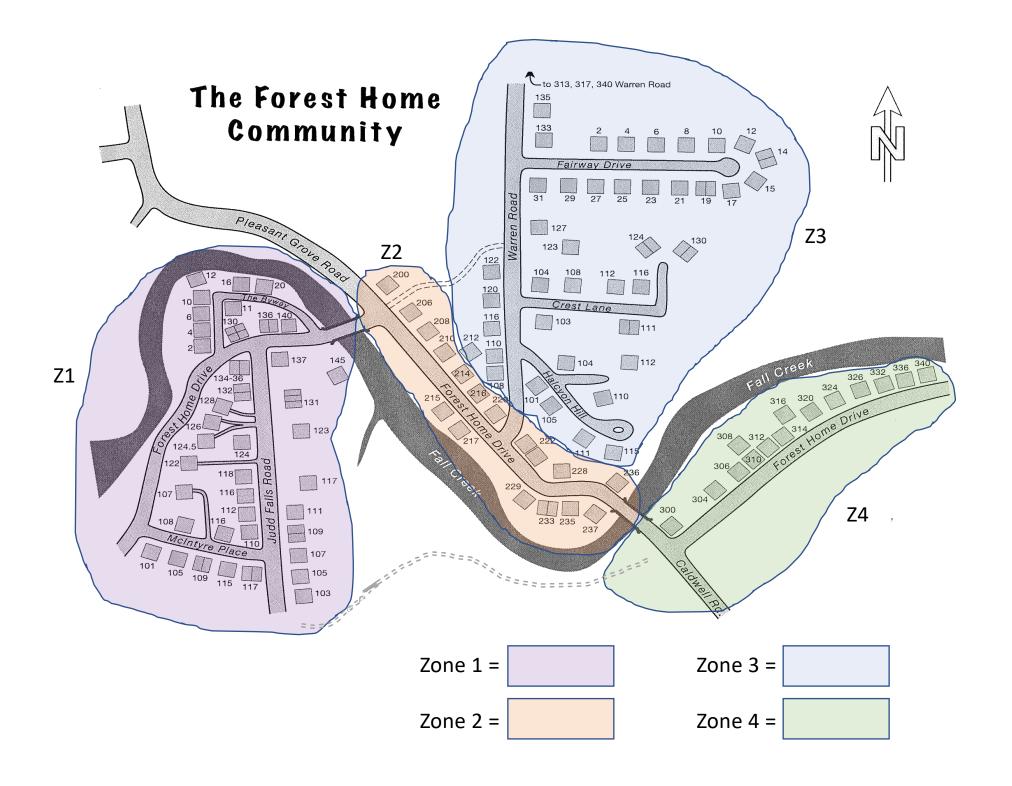

## **DIRECTIONS:**

- Please be sure to follow social distancing practices at all times, including wearing a mask and maintaining a distance of at least 6 feet from other participants.
- As you are walking around the neighborhood, please take a moment to say "hello" to your neighbors who are out on porches or walking around.
- You may look for clues in any order. In fact, it's better if not everyone begins in Zone 1 to help with social distancing.
- You may bring dogs as long as they are leashed and you pick up after them.
- For your convenience, you may want to use the trail through the WildFlower Garden area connecting Zone 1 and Zone 4. This trail is marked on your map with a double dotted line.

- For your safety, we recommend that you use the Forest Home Walkway to access Zone 3 including Crest Lane and Fairway Drive. The walkway can be accessed from Zone 2 between 200 FH Drive and 206 FH Drive, and is marked on the map by a double dotted line. Please also be careful crossing Warren Road.
- Once you have completed the hunt, swing by the Forest Home Park (by the downstream bridge) to pick up your participation certificate, to pose for a picture if you'd like, and to converse with other "hunters" in the vicinity.
- Be sure to guess how many candies are in the jar located in the park.
- Have fun, be safe, and if you have any questions, there will be support staff stationed in the Forest Home Park to assist you.